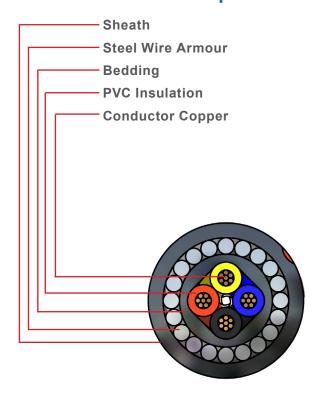

## **1kV PVC Copper 4 Core Armoured**

## Properties:

Copper 2 Core

Specification SANS 1507

Voltage Rating 600 / 1000V

**PVC** Insulated

## **Cable Description:**

Technical Information and Photographs from CBI electric

Address: 4 Branch Road, Germiston 1401, P.O. Box 678, Germiston 1400