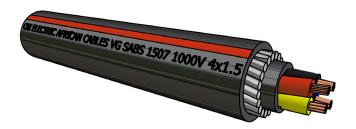

## **1kV PVC Copper 4 Core Armoured**

## Properties:

Copper 2 Core

Specification SANS 1507

Voltage Rating 600 / 1000V

**PVC** Insulated

## **Cable Description:**

Technical Information and Photographs from CBI electric

Address: 4 Branch Road, Germiston 1401, P.O. Box 678, Germiston 1400