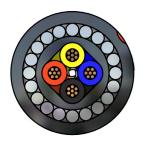

# **1kV PVC Copper 4 Core Armoured**

## **Product Information:**

| Cable Size | Approximate<br>Diameter |        |       |     | Volt Drop<br>(Three Phase) | Approximate Cable  Mass |                 |
|------------|-------------------------|--------|-------|-----|----------------------------|-------------------------|-----------------|
| (mm²)      | (mm)                    |        |       |     | (mV/A/m)                   | (kg)                    |                 |
|            |                         | Ground | Ducts | Air |                            | Cable                   | Gross<br>(300m) |
| 1.5        | 15.0                    | 23     | 20    | 20  | 25.08                      | 0.5                     | 250             |
| 2.5        | 16.0                    | 31     | 26    | 26  | 15.36                      | 0.6                     | 300             |
| 4          | 18.0                    | 40     | 34    | 36  | 9.56                       | 0.7                     | 350             |
| 6          | 19.5                    | 51     | 43    | 45  | 6.38                       | 0.9                     | 450             |
| 10         | 21.5                    | 68     | 58    | 62  | 3.79                       | 1.1                     | 550             |
| 16         | 25.0                    | 88     | 75    | 82  | 2.39                       | 1.5                     | 750             |

Technical Information and Photographs from CBI electric

Address: 4 Branch Road, Germiston 1401, P.O. Box 678, Germiston 1400