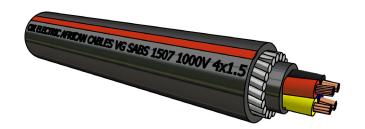

# **1kV PVC Copper 4 Core Armoured**

## **Product Information:**

| Cable Size | Approximate<br>Diameter |        |       |     | Volt Drop<br>(Three Phase) | Approximate Cable  Mass |                 |
|------------|-------------------------|--------|-------|-----|----------------------------|-------------------------|-----------------|
| (mm²)      | (mm)                    |        |       |     | (mV/A/m)                   | (kg)                    |                 |
|            |                         | Ground | Ducts | Air |                            | Cable                   | Gross<br>(300m) |
| 1.5        | 15.0                    | 23     | 20    | 20  | 25.08                      | 0.5                     | 250             |
| 2.5        | 16.0                    | 31     | 26    | 26  | 15.36                      | 0.6                     | 300             |
| 4          | 18.0                    | 40     | 34    | 36  | 9.56                       | 0.7                     | 350             |
| 6          | 19.5                    | 51     | 43    | 45  | 6.38                       | 0.9                     | 450             |
| 10         | 21.5                    | 68     | 58    | 62  | 3.79                       | 1.1                     | 550             |
| 16         | 25.0                    | 88     | 75    | 82  | 2.39                       | 1.5                     | 750             |

Technical Information and Photographs from CBI electric

Address: 4 Branch Road, Germiston 1401, P.O. Box 678, Germiston 1400